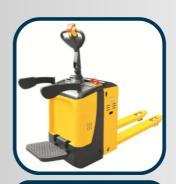

### **Hand Tools**

Hand tools are manual devices used for precise and controlled tasks in various industries. They offer portability and versatility in a wide range of applications.

HAND PALLET TRUCK

HIGH LIFT PALLET TRUCK

BATERY OPERATED PALLET TRUCK

**REEL LIFTER TRUCK** 

MANUAL STACKER

SEMI ELECTRIC STACKER

**FULLY ELECTRIC STACKER** 

DRUM STACKER

ELECTRIC DRUM STACKER

FLOOR CRANE