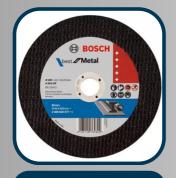

**GREASE GUN** 

OIL CAN

SOCKET SET

**SLIDING BAR** 

**BEARING PULLER** 

**CUTTING WHEEL** 

**HAKSHAW BLADE** 

**BENCH VICE** 