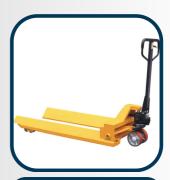

### **Hand Tools**

Hand tools are manual devices used for precise and controlled tasks in various industries. They offer portability and versatility in a wide range of applications.

HAND PALLET TRUCK

HIGH LIFT PALLET TRUCK