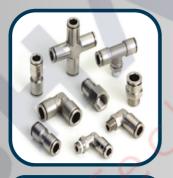

**BRAIDED PIPE** 

**PU PUSH-IN FITTINGS** 

METAL PUSH-IN FITTINGS

**ALUMINUM PIPE** 

PIPE FITTINGS