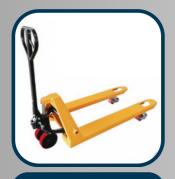

### **Hand Tools**

Hand tools are manual devices used for precise and controlled tasks in various industries. They offer portability and versatility in a wide range of applications.

HAND PALLET TRUCK

HIGH LIFT PALLET TRUCK