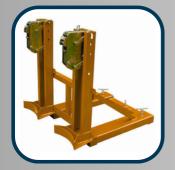

DRUM PALLETIZER

**DRUM TILTER** 

FORK LIFT DRUM ATTACHMENT

DRUM TROLLEY

DOUBLE WHEEL BARROW

SINGLE WHEEL BARROW