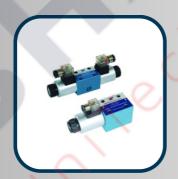

SINGLE SOLENOID VALVE

DOUBLE SOLENOID VALVE

HAND LEVER VALVE

ROLLER LEVER VALVE

THROTTLE VALVE

IN LINE FLOW CONTROL
VALVE

ONE WAY FLOW CONTROL VALVE

IN LINE FLOW CONTROL
VALVE