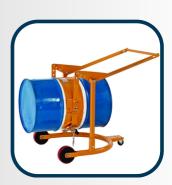

DRUM PALLETIZER

**DRUM TILTER** 

FORK LIFT DRUM ATTACHMENT

DRUM TROLLEY

DOUBLE WHEEL BARROW

SINGLE WHEEL BARROW