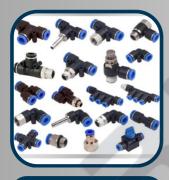

**BRAIDED PIPE** 

**PU PUSH-IN FITTINGS** 

METAL PUSH-IN FITTINGS

**ALUMINUM PIPE** 

PIPE FITTINGS