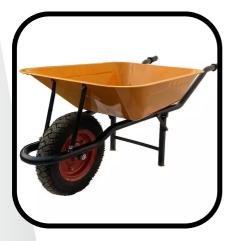

| ltem      | Double Wheel Barrow   |
|-----------|-----------------------|
| Model     | DWB200                |
| Capacity  | 200Kgs                |
| Cart Size | 56D x 129W x 54.5H cm |

| ltem      | Single Wheel Barrow |
|-----------|---------------------|
| Model     | SWB200              |
| Capacity  | 130Kgs              |
| Cart Size | 23x78x62 cm         |
|           |                     |