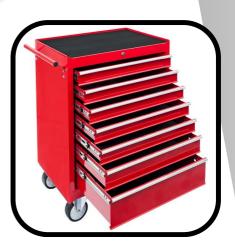

| Item     | Hand Tools Trolley |
|----------|--------------------|
| Model    | НТТО7 / НТТО5      |
| Capacity | 45Kgs              |
| Drawer   | 7 / 5 Drawer       |