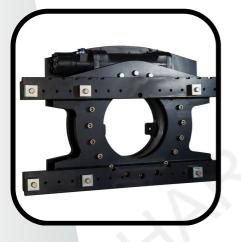

| ltem           | Fork Lift Rotator |
|----------------|-------------------|
| Model          | FLR360            |
| Carriage Width | 1040mm            |
| Rotation Angle | 360 Degree        |

| Item                | Fork Lift Double Drum Handler |
|---------------------|-------------------------------|
| Model               | FLDDH720                      |
| Capacity            | 720Kgs                        |
| Drum Size (Gallons) | 2 x 30 or 55                  |