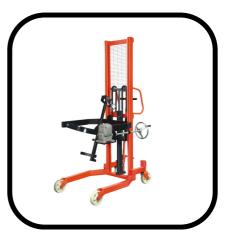

#### DRUM EQUIPMENT

Drum handling equipment is essential in industries where drums are commonly used, such as chemical manufacturing, oil and gas, food processing, pharmaceuticals, and more. They improve workplace safety, reduce manual labor, and enhance operational efficiency by providing reliable and specialized solutions for drum handling tasks.

**Where to use:** Chemical Manufacturing, Oil and Gas, Food Processing, Pharmaceuticals, Manufacturing and Warehousing, Logistics and Distribution, Recycling and Waste Management.

| ltem              | Drum Palletizer     |  |
|-------------------|---------------------|--|
| Model             | DPZ350              |  |
| Capacity          | 350Kgs              |  |
| Dimension (LxBxH) | 905 x 1270 x 1116mm |  |

| Item           | Drum Tilter & Mover |
|----------------|---------------------|
| Model          | DTM300              |
| Capacity       | 300Kgs              |
| Lifting Height | 450mm               |

| Item           | Drum Tilter & Stacker |
|----------------|-----------------------|
| Model          | DTS352385             |
| Capacity       | 350Kgs                |
| Lifting Height | 2385mm                |