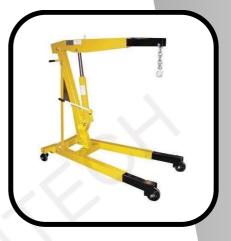

#### HYDRAULIC FLOOR CRANE

Floor cranes provide a flexible and mobile solution for lifting and moving heavy loads in various industrial and commercial settings. The ease of use make it an essential tool for tasks that require efficient and controlled lifting without the need for a fixed overhead crane.

**Where to use:** Maintenance and Repair Operations, Warehouses and Distribution Centers, Facility Maintenance, Workshops and Manufacturing Facilities, Municipal and Public Sector, Airports and Aircraft Maintenance, Automotive Industry,

| Item           | Floor Crane |
|----------------|-------------|
| Model          | FC1000      |
| Capacity       | 1000Kgs     |
| Lifting Height | 2000mm      |