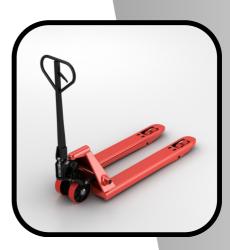

#### HAND PALLET TRUCK

Our Hydraulic Range are designed to handle a specific load capacity, typically ranging from a few hundred kilograms to several tons. The load capacity is an important consideration when selecting a pallet truck to ensure safe and efficient operations.

**Where to use:** Warehouses and Distribution Centers, Retail Stores, Manufacturing Facilities, Delivery Services and Couriers, Freight & Logistics, Hotels and Hospitality, Construction Sites & Outdoor Events and Festivals.

| ltem     | Hydraulic Hand Pallet Truck   | C |
|----------|-------------------------------|---|
| Model    | HHPT251150550 / HHPT251220685 |   |
| Capacity | 2500Kgs                       | 6 |
| Size     | 1150x500mm / 1220x685mm       |   |

| ltem     | Hydraulic Hand Pallet Truck   |
|----------|-------------------------------|
| Model    | HHPT301150550 / HHPT301220685 |
| Capacity | 3000Kgs                       |
| Size     | 1150x550mm / 1220x685mm       |

| Item     | Hydraulic Hand Pallet Truck |
|----------|-----------------------------|
| Model    | HHPT401200550               |
| Capacity | 4000Kgs                     |
| Size     | 1200x550mm                  |

| ltem     | Hydraulic Hand Pallet Truck |
|----------|-----------------------------|
| Model    | HHPT501150550               |
| Capacity | 5000Kgs                     |
| Size     | 1150x550mm                  |