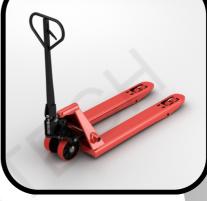

#### HAND PALLET TRUCK

Our Hydraulic Range are designed to handle a specific load capacity, typically ranging from a few hundred kilograms to several tons. The load capacity is an important consideration when selecting a pallet truck to ensure safe and efficient operations.

**Where to use:** Warehouses and Distribution Centers, Retail Stores, Manufacturing Facilities, Delivery Services and Couriers, Freight & Logistics, Hotels and Hospitality, Construction Sites & Outdoor Events and Festivals.