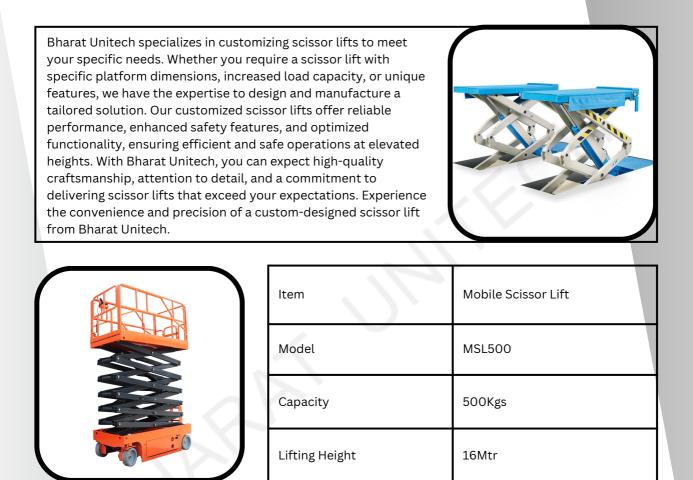

#### SCISSOR LIFTS

are a versatile hydraulic-powered platform that is used to elevate workers, tools, and materials to different heights. It consists of a mechanism with crisscrossing supports, resembling a scissor, which extends and retracts to raise and lower the platform.

**Where to use:** Construction and Building Maintenance, Warehouses and Distribution Centers, Facility Maintenance, Retail Environments, Events and Entertainment Industry, Municipal and Public Sector, Airports and Aircraft Maintenance.

| Item      | Hydraulic Lift Table Truck |
|-----------|----------------------------|
| Model     | HLTP300 / HLTP500          |
| Capacity  | 300Kgs / 500Kgs            |
| Dimension | 810x500x900MM              |