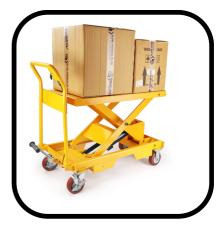

| Item      | Hydraulic Lift Table Truck |
|-----------|----------------------------|
| Model     | HLTP300 / HLTP500          |
| Capacity  | 300Kgs / 500Kgs            |
| Dimension | 810x500x900MM              |