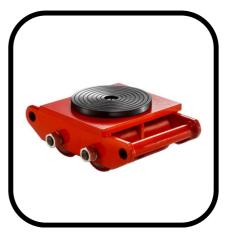

#### INDUSTRIAL SKATE

Industrial Skate is a specialized tool designed for shifting heavy machines or equipment with ease and efficiency. It is typically used in industrial settings where there is a need to relocate heavy machinery or equipment within a facility or for transportation purposes. Cargo trolleys consist of a sturdy platform with multiple wheels or rollers that allow for smooth and controlled movement of heavy loads.

Where to use: Heavy Machine Shifting, Machine Movement, Manufacturing Plant, Heavy Goods Movement, Heavy Machineries repairing and Relocating Machines.

| Item     | Industrial Skates  |
|----------|--------------------|
| Model    | IS6MT / IS15MT     |
| Capacity | 6000Kgs / 15000Kgs |
| Size     | 43 x 32 x 12cm     |