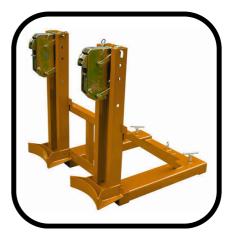

#### DRUM EQUIPMENT

Drum handling equipment is essential in industries where drums are commonly used, such as chemical manufacturing, oil and gas, food processing, pharmaceuticals, and more. They improve workplace safety, reduce manual labor, and enhance operational efficiency by providing reliable and specialized solutions for drum handling tasks.

**Where to use:** Chemical Manufacturing, Oil and Gas, Food Processing, Pharmaceuticals, Manufacturing and Warehousing, Logistics and Distribution, Recycling and Waste Management.

| ltem              | Drum Palletizer     |  |
|-------------------|---------------------|--|
| Model             | DPZ350              |  |
| Capacity          | 350Kgs              |  |
| Dimension (LxBxH) | 905 x 1270 x 1116mm |  |

| Item           | Drum Tilter & Mover |
|----------------|---------------------|
| Model          | DTM300              |
| Capacity       | 300Kgs              |
| Lifting Height | 450mm               |