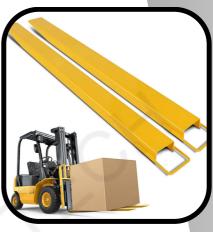

#### FORK LIFT ATTACHEMENTS

Drum handling equipment is essential in industries where drums are commonly used, such as chemical manufacturing, oil and gas, food processing, pharmaceuticals, and more. They improve workplace safety, reduce manual labor, and enhance operational efficiency by providing reliable and specialized solutions for drum handling tasks.

**Where to use:** Chemical Manufacturing, Oil and Gas, Food Processing, Pharmaceuticals, Manufacturing and Warehousing, Logistics and Distribution, Recycling and Waste Management.

| ltem     | Fork Lift Extensions |  |
|----------|----------------------|--|
| Model    | FLE1500165           |  |
| Capacity | 1500Kgs              |  |
| Size     | 1500x165mm           |  |