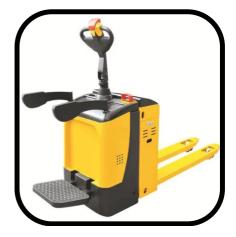

#### HAND PALLET TRUCK

Our Hydraulic Range are designed to handle a specific load capacity, typically ranging from a few hundred kilograms to several tons. The load capacity is an important consideration when selecting a pallet truck to ensure safe and efficient operations.

**Where to use:** Warehouses and Distribution Centers, Retail Stores, Manufacturing Facilities, Delivery Services and Couriers, Freight & Logistics, Hotels and Hospitality, Construction Sites & Outdoor Events and Festivals.