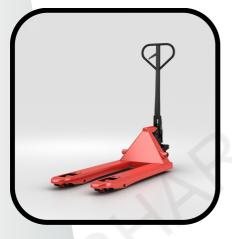

#### HAND PALLET TRUCK

Our Hydraulic Range are designed to handle a specific load capacity, typically ranging from a few hundred kilograms to several tons. The load capacity is an important consideration when selecting a pallet truck to ensure safe and efficient operations.

**Where to use:** Warehouses and Distribution Centers, Retail Stores, Manufacturing Facilities, Delivery Services and Couriers, Freight & Logistics, Hotels and Hospitality, Construction Sites & Outdoor Events and Festivals.