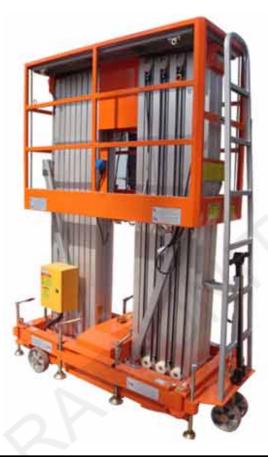

#### ARIEL MAINTENANCE LIFT

Aerial Maintenance Lifts offer efficiency, safety, and convenience, enabling workers to carry out tasks at height with ease. They enhance productivity, minimize downtime, and contribute to a safer working environment.

**Where to use:** Construction Sites, Industrial Facilities, Warehouses and Distribution Centers, Manufacturing Plants, Facilities Management, Outdoor Maintenance, Entertainment and Event Industry, Electrical and Telecommunication Services.

| Item           | Ariel Maintenance Lift     |
|----------------|----------------------------|
| Model          | AML200 / AML250 / AML350   |
| Capacity       | 200Kgs / 250Kgs / 350Kgs   |
| Working Height | 15.7Mtr / 11.7Mtr / 9.2Mtr |