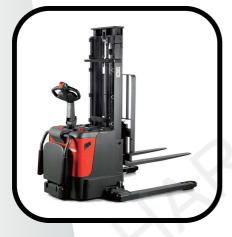

#### ELECTRIC STACKER & EPT

Electric Stacker & EPT provide a powerful and efficient solution for lifting and moving loads in various industries. They are valued for their ease of operation, reduced physical strain on operators, and improved productivity.

**Where to use:** Warehouses and Distribution Centers, Retail Stores, Manufacturing Facilities, Workshops, Construction Sites, Retail Warehousing and E-commerce, Event Management and small-scale Storage Facilities.

| Item           | Semi Electric Stacker                                                  |  |
|----------------|------------------------------------------------------------------------|--|
| Model          | SES101600 / SES103000 / SES103500<br>SES151600 / SES153000 / SES153500 |  |
| Capacity       | 1000Kgs /1500Kgs                                                       |  |
| Lifting Height | 1600mm / 3000mm / 3500mm                                               |  |

| ltem           | Fully Electric Stacker                         |
|----------------|------------------------------------------------|
| Model          | FES103000 / FES103500<br>FES153000 / FES153500 |
| Capacity       | 1000Kgs / 1500Kgs                              |
| Lifting Height | 3000mm / 3500mm                                |