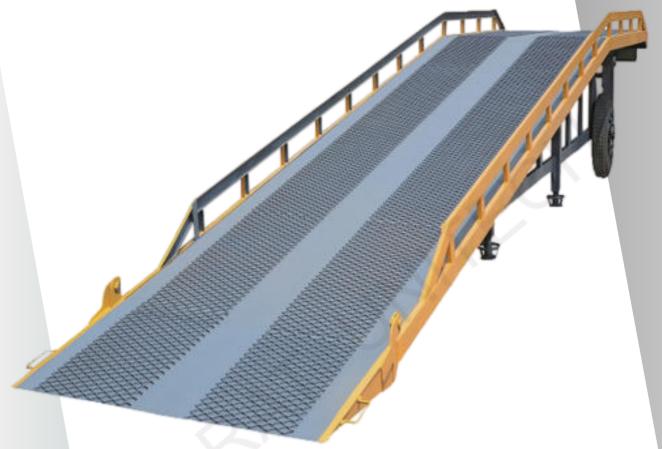

#### DOCK LEVELER

dock leveler is to create a level and stable surface that connects the dock and the truck, enabling easy movement of goods with minimal effort. This eliminates the need for manual lifting or using ramps, reducing the risk of accidents and improving productivity.

**Where to use:** Loading & Unloading, Warehouses and Distribution Centers, Retail Stores, Manufacturing Facilities, Workshops, Construction Sites, Retail Warehousing and E-commerce, Event Management and small-scale Storage Facilities.

| Item              | Dock Leveler |
|-------------------|--------------|
| Model             | DL10T        |
| Capacity          | 10 Tonne     |
| Dimension (LxBxH) | 2200x11500mm |