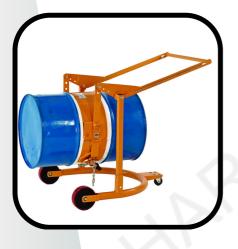

#### DRUM EQUIPMENT

Drum handling equipment is essential in industries where drums are commonly used, such as chemical manufacturing, oil and gas, food processing, pharmaceuticals, and more. They improve workplace safety, reduce manual labor, and enhance operational efficiency by providing reliable and specialized solutions for drum handling tasks.

**Where to use:** Chemical Manufacturing, Oil and Gas, Food Processing, Pharmaceuticals, Manufacturing and Warehousing, Logistics and Distribution, Recycling and Waste Management.

| ltem              | Drum Palletizer     |  |
|-------------------|---------------------|--|
| Model             | DPZ350              |  |
| Capacity          | 350Kgs              |  |
| Dimension (LxBxH) | 905 x 1270 x 1116mm |  |

| Item           | Drum Tilter & Mover |
|----------------|---------------------|
| Model          | DTM300              |
| Capacity       | 300Kgs              |
| Lifting Height | 450mm               |

| Item           | Drum Tilter & Stacker |
|----------------|-----------------------|
| Model          | DTS352385             |
| Capacity       | 350Kgs                |
| Lifting Height | 2385mm                |