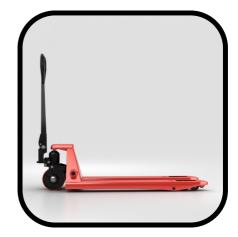

#### HAND PALLET TRUCK

Our Hydraulic Range are designed to handle a specific load capacity, typically ranging from a few hundred kilograms to several tons. The load capacity is an important consideration when selecting a pallet truck to ensure safe and efficient operations.

**Where to use:** Warehouses and Distribution Centers, Retail Stores, Manufacturing Facilities, Delivery Services and Couriers, Freight & Logistics, Hotels and Hospitality, Construction Sites & Outdoor Events and Festivals.