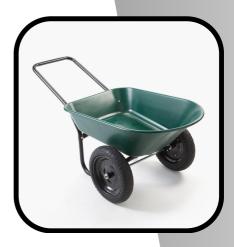

| ltem      | Double Wheel Barrow   |
|-----------|-----------------------|
| Model     | DWB200                |
| Capacity  | 200Kgs                |
| Cart Size | 56D x 129W x 54.5H cm |

| ltem      | Single Wheel Barrow |
|-----------|---------------------|
| Model     | SWB200              |
| Capacity  | 130Kgs              |
| Cart Size | 23x78x62 cm         |
|           |                     |