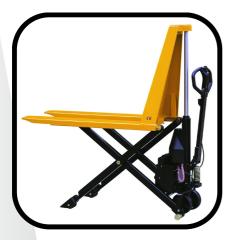

#### SCISSOR LIFTS

are a versatile hydraulic-powered platform that is used to elevate workers, tools, and materials to different heights. It consists of a mechanism with crisscrossing supports, resembling a scissor, which extends and retracts to raise and lower the platform.

**Where to use:** Construction and Building Maintenance, Warehouses and Distribution Centers, Facility Maintenance, Retail Environments, Events and Entertainment Industry, Municipal and Public Sector, Airports and Aircraft Maintenance.

| Item      | Hydraulic Lift Table Truck |
|-----------|----------------------------|
| Model     | HLTP300 / HLTP500          |
| Capacity  | 300Kgs / 500Kgs            |
| Dimension | 810x500x900MM              |